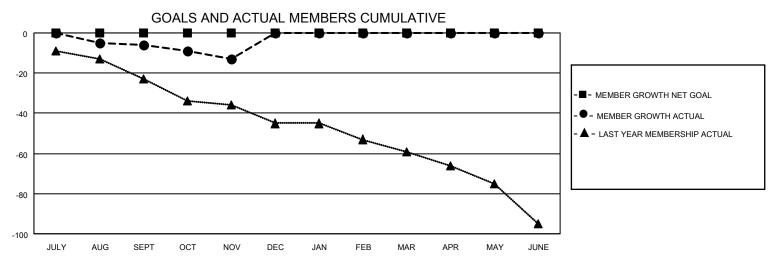

## MONTHLY MEMBERSHIP PROGRESS REPORT

| Clubs                 |               |           |               | Members               |                        |                         |                                                    |
|-----------------------|---------------|-----------|---------------|-----------------------|------------------------|-------------------------|----------------------------------------------------|
| RESULTS FOR 2021-2022 |               |           |               | RESULTS FOR 2021-2022 |                        |                         |                                                    |
| QUARTER               | NEW CLUB GOAL | NEW CLUBS | DROPPED CLUBS | QUARTER MEM           | BER GROWTH NET<br>GOAL | MEMBER GROWTH<br>ACTUAL | DROPPED<br>MEMBERS ACTUAL<br>(including transfers) |
| JULY/AUG/SEPT         | 0             | 0         | 2             | JULY/AUG/SEPT         | 0                      | 24                      | 29                                                 |
| OCT/NOV/DEC           | 0             | 0         | 0             | OCT/NOV/DEC           | 0                      | 12                      | 18                                                 |
| JAN/FEB/MAR           | 0             | 0         | 0             | JAN/FEB/MAR           | 0                      | 0                       | 0                                                  |
| APR/MAY/JUNE          | 0             | 0         | 0             | APR/MAY/JUNE          | 0                      | 0                       | 0                                                  |
|                       | GOALS         | AND ACTUA | L NEW CLUBS C | UMULATIVE             |                        |                         |                                                    |